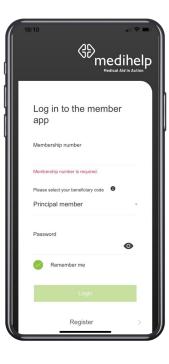

2 Log in using your Member Zone username and password

09:04

Nelcome,

Joe

Membership card

Available benefits

Health record

Personal