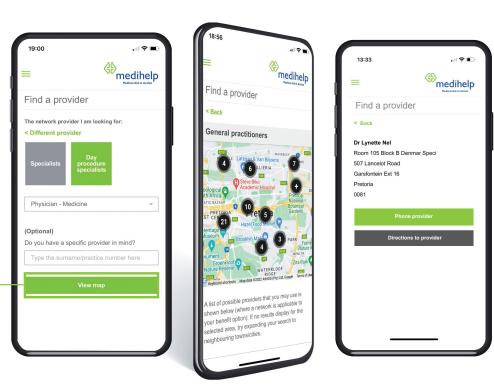

information

Notifications

Ordering pre-authorised PMB chronic

MedVital Elect, MedAdd Elect and MedPrime Elect you have to contac

=

Enter your location and select the type of provider you need to visit. Click on **Continue search.** 

| 18:59                                  |                             | .⊪ ≎ ∎)                            |  |
|----------------------------------------|-----------------------------|------------------------------------|--|
| =                                      | ŝê                          | medihelp<br>Resticut Aid in Action |  |
| Find a provider                        |                             |                                    |  |
| What is your lo                        | cation?                     |                                    |  |
| The network provider I am looking for: |                             |                                    |  |
| General<br>practitioners               | Specialists                 | Oncology                           |  |
| Dentists                               | Pharmacies                  | Eye care                           |  |
| Hospitals                              | More<br>medical<br>services | Important<br>information           |  |
|                                        | Continue search >           |                                    |  |
|                                        |                             |                                    |  |
|                                        |                             |                                    |  |

-5

If you want to locate a specific provider, enter the provider's surname or practice number. Then click on **View map.** A list of relevant healthcare providers will display.