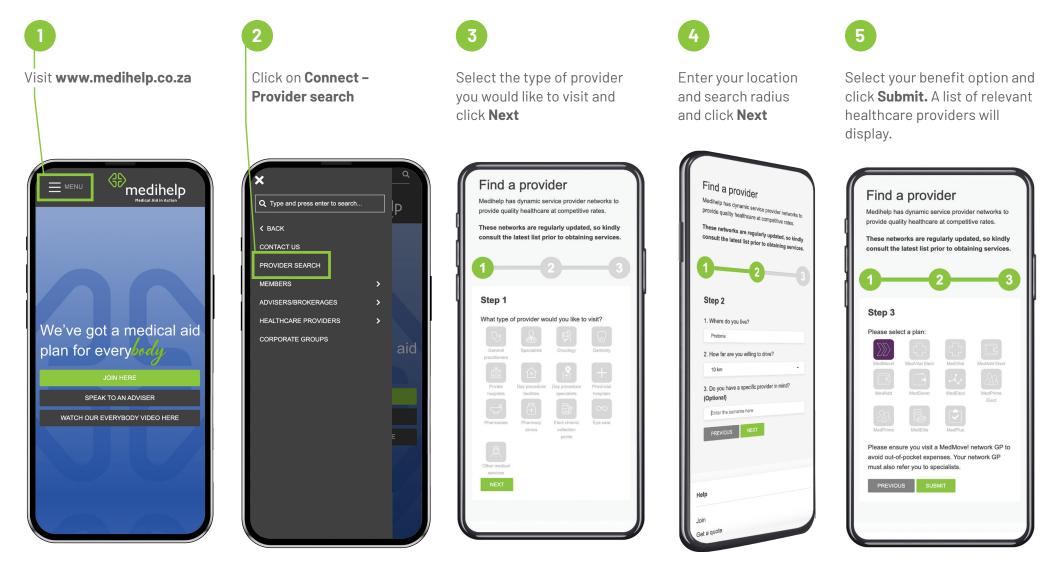

## How to locate a healthcare provider in your area on Medihelp's website

# How to locate a healthcare provider in your area using the Medihelp member app

#### 1

Download Medihelp's member app from **Google Play/iStore/Huawei AppGallery** 

al 🕆 🔳

medihelp

My benefit option

Submit a claim

Find a provider

Contact us

2 Log in using your Member Zone username and password

09:04

Nelcome,

Joe

Membership card

Available benefits

Health record

Personal

information

Notifications

Ordering pre-authorised PMB chronic

MedVital Elect, MedAdd Elect and MedPrime Elect you have to contac

=

Enter your location and select the type of provider you need to visit. Click on **Continue search.** 

| 18:59                                  |                             | .⊪ ≎ ∎)                            |  |
|----------------------------------------|-----------------------------|------------------------------------|--|
| =                                      | ŝê                          | medihelp<br>Resticut Aid in Action |  |
| Find a provider                        |                             |                                    |  |
| What is your lo                        | cation?                     |                                    |  |
| The network provider I am looking for: |                             |                                    |  |
| General<br>practitioners               | Specialists                 | Oncology                           |  |
| Dentists                               | Pharmacies                  | Eye care                           |  |
| Hospitals                              | More<br>medical<br>services | Important<br>information           |  |
|                                        | Continue search >           |                                    |  |
|                                        |                             |                                    |  |
|                                        |                             |                                    |  |

-5

If you want to locate a specific provider, enter the provider's surname or practice number. Then click on **View map.** A list of relevant healthcare providers will display.